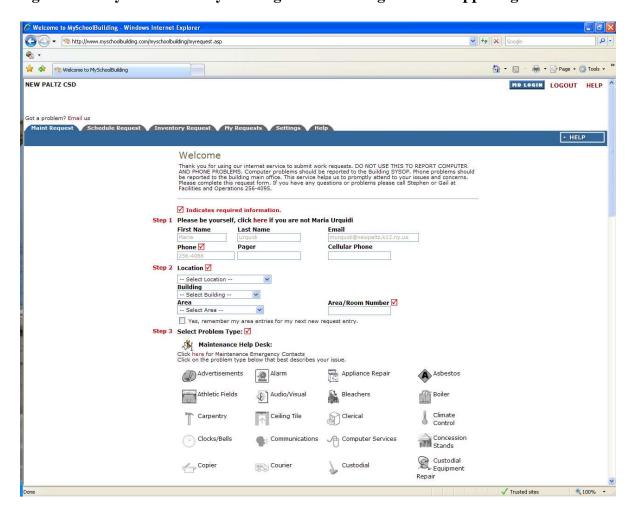

# SchoolDude Maintenance Direct Work Order Program



www.myschoolbuilding.com

Stephen Callahan
Director School Facilities & Operations
845-256-4090

# FIRST TIME ONLY: Type the account number 821028742 and click Submit Organization



## FIRST TIME ONLY:

Enter your school email address and click Submit. It should remember you next time.



### Type in your request information (9 steps)



### Password = Work Order – exactly like that, case sensitive with a space between words



### To see previously submitted work orders, click on the My Requests tab





# Clicking the printer icon will print a list of your Maintenance Requests



# Log Out when you are done by clicking on the red Logout at the upper right of the screen