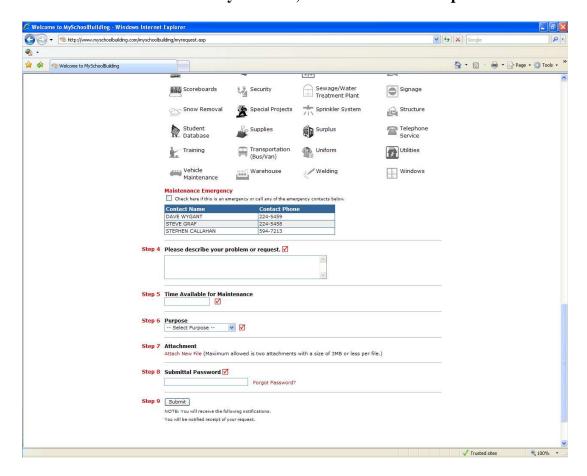

### Type in your request information (9 steps)

### Password = Work Order – exactly like that, case sensitive with a space between words