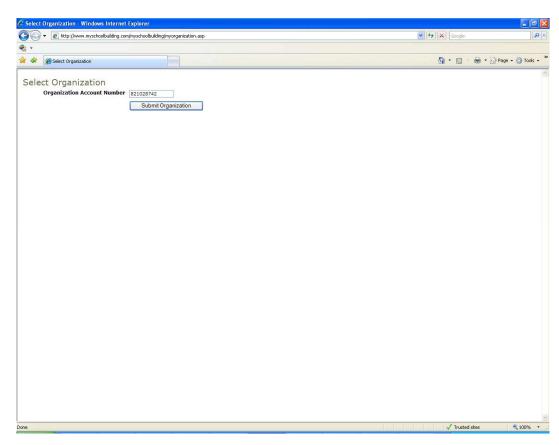

# FIRST TIME ONLY: Type the account number 821028742 and click Submit Organization