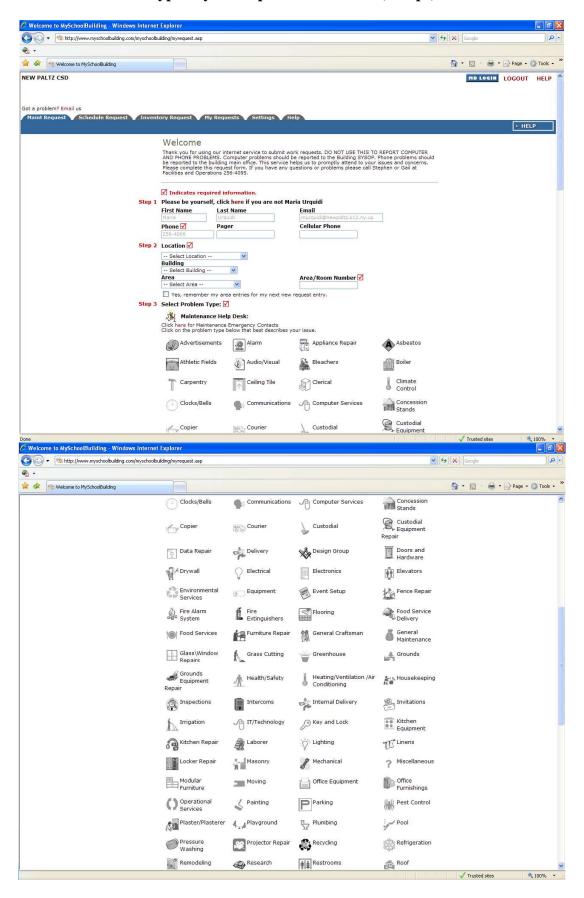

# SchoolDude Maintenance Direct Work Order Program



www.myschoolbuilding.com

Stephen Callahan
Director School Facilities & Operations
845-256-4090

# FIRST TIME ONLY: Type the account number 821028742 and click Submit Organization



## FIRST TIME ONLY:

Enter your school email address and click Submit. It should remember you next time.



### Type in your request information (9 steps)



### Password = Work Order – exactly like that, case sensitive with a space between words



### To see previously submitted work orders, click on the My Requests tab





# Clicking the printer icon will print a list of your Maintenance Requests



# Log Out when you are done by clicking on the red Logout at the upper right of the screen