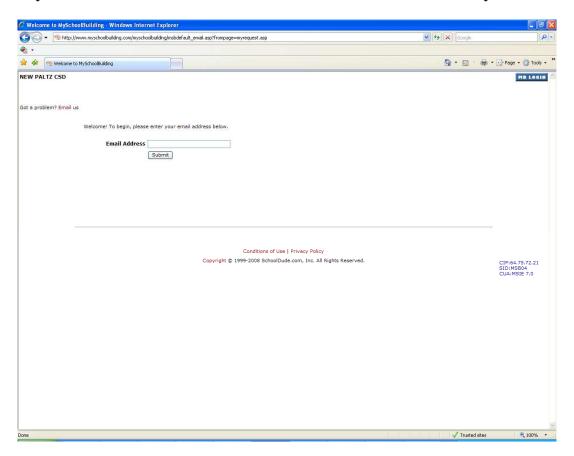

## FIRST TIME ONLY:

Enter your school email address and click Submit. It should remember you next time.