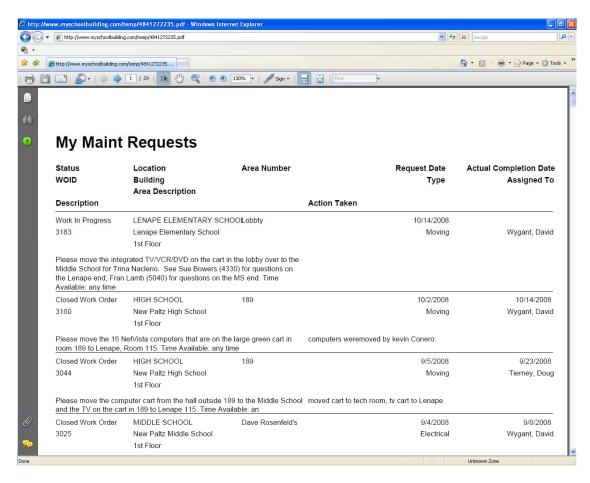

# SchoolDude Maintenance Direct Work Order Program



www.myschoolbuilding.com

Stephen Callahan
Director School Facilities & Operations
845-256-4090

# FIRST TIME ONLY: Type the account number 821028742 and click Submit Organization



## FIRST TIME ONLY:

Enter your school email address and click Submit. It should remember you next time.



### Type in your request information (9 steps)



### Password = Work Order – exactly like that, case sensitive with a space between words



### To see previously submitted work orders, click on the My Requests tab





# Clicking the printer icon will print a list of your Maintenance Requests



# Log Out when you are done by clicking on the red Logout at the upper right of the screen