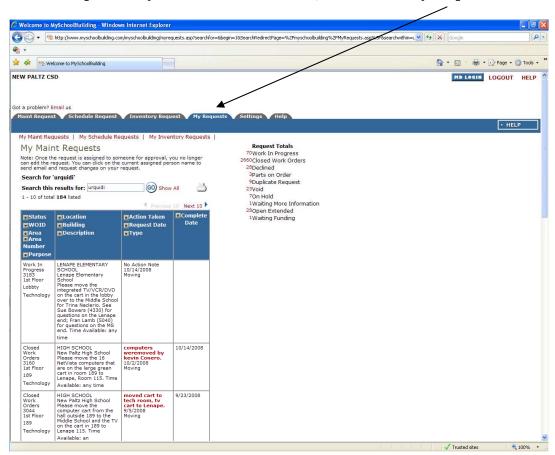

# SchoolDude Maintenance Direct Work Order Program



www.myschoolbuilding.com

Stephen Callahan
Director School Facilities & Operations
845-256-4090

# FIRST TIME ONLY: Type the account number 821028742 and click Submit Organization



## FIRST TIME ONLY:

Enter your school email address and click Submit. It should remember you next time.



### Type in your request information (9 steps)



### Password = Work Order – exactly like that, case sensitive with a space between words



### To see previously submitted work orders, click on the My Requests tab





# Clicking the printer icon will print a list of your Maintenance Requests



# Log Out when you are done by clicking on the red Logout at the upper right of the screen